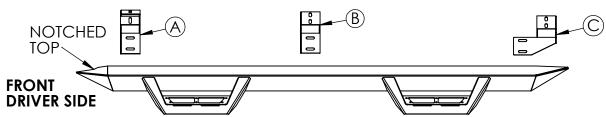

### **Step by Step Installation Instructions**

- STEP 1: Read and understand instructions completely before beginning installation.
- **STEP 2:** Remove all old steps and hardware from truck.
- STEP 3: Locate the driver's side step (center of front foot step is 20" to front of bar AND front of bar notch on top). Each step uses 3 mounting brackets. The bracket closest to the front of the vehicle is shown in figure A, the middle bracket is shown in figure B and rear bracket in figure C.
- On the underside of the rocker panel there are 3 mounting locations down the length of the cab with 2 threaded holes per location. They may have plastic plugs covering them. Using provided M8x16mm hex head bolts, flat washers and lock washers, loose fit brackets to these locations. See figure D for hardware configuration.
- STEP 5: Once all 3 brackets are loose fit to the truck, mount the RT Step to the brackets using provided M8x30mm hex head bolts, 2 flat washers per bolt, lock washers and nuts. See figure D for hardware configuration.
- STEP 7: Once RT Step is loose fit, tighten brackets to inside rocker to 20 ft/lbs (DO NOT USE IMPACT TOOLS). Next, adjust bar up/down and front/back then tighten step to brackets at 30 ft/lbs. Repeat for passenger side.