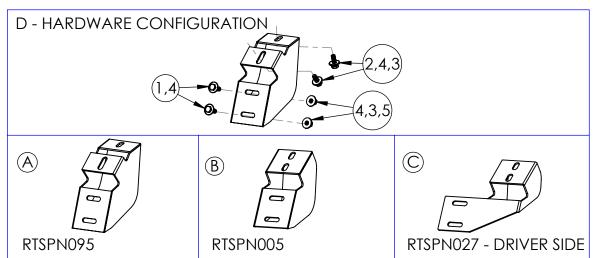

#### **Components List:**

- (1) 2 RT Steps (Driver & Passenger)
- (2) 2 Front Mounting Brackets RTSPN095
- (3) 2 Middle Mounting Brackets RTSPN005
- (4) 2 Rear Mounting Brackets (Driver & Passenger) RTSPN027

### **Step by Step Installation Instructions**

- STEP 1: Read and understand instructions completely before beginning installation.
- **STEP 2:** Remove all old steps and hardware from truck.
- STEP 3: Locate the driver's side step (center of front foot step is 20" to front of bar AND front of bar notch on top). Each step uses 3 mounting brackets. The bracket closest to the front of the vehicle is shown in figure A, the middle bracket is shown in figure B and rear bracket in figure C.
- On the underside of the rocker panel there are 3 mounting locations down the length of the cab with 2 threaded holes per location. They may have plastic plugs covering them. Using provided M8x16mm hex head bolts, flat washers and lock washers, loose fit brackets to these locations. See figure D for hardware configuration.
- STEP 5: Once all 3 brackets are loose fit to the truck, mount the RT Step to the brackets using provided M8x30mm hex head bolts, 2 flat washers per bolt, lock washers and nuts. See figure D for hardware configuration.
- STEP 7: Once RT Step is loose fit, tighten brackets to inside rocker to 20 ft/lbs (DO NOT USE IMPACT TOOLS). Next, adjust bar up/down and front/back then tighten step to brackets at 30 ft/lbs. Repeat for passenger side.